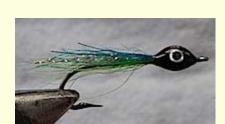

## **Blue/Green Epoxy Head**

## **Material List**

**Hook**: Mustad #6 34011 or equivilant

Thread: Unithread 3/0 black

Body: Pearl Krystal Flash

Green Polar Bear

Blue Polar Bear

Eyes: 1.5 mm Silver Prismatic

## **Fly Tying Instructions**

- 1. Pinch barb on hook
- 2. Prime 1/4 of hook next to eye
- 3. Tie in small bunch of green hair shank length
- 4. Tie in 6-8 strands of Krystal Flash shank length
- 5. Tie in small bunch of blue hair shank length
- 6. Build up head with whip thread and whip finish.
- 7. Stick eyes on built up head.
- 8. Apply small amount of epoxy to head and put fly in rotating jig until epoxy sets.