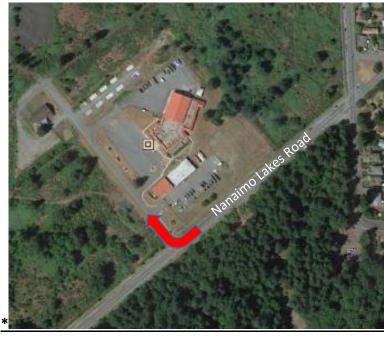

## **IWFF Regular Monthly Meeting Schedule and Location**

Timing: Meetings are on the fourth Tuesday of each month starting at 7:15 PM

Location: Building shown, top floor, Nanaimo Military Base

**Directions from Highway 19:** You turn off the new highway at the 5th. street exit. Go down to Wakesiah avenue, turn right on Wakesiah and then turn right on Nanaimo Lakes Rd. Go a short distance along Nanaimo Lakes Rd. then turn right into the Military camp at the gate. Go straight up that road and the building is on the left. There is an air cadet or air force sign on the building. There is lots of parking at the back.

## Maps:

Meeting/Building Location