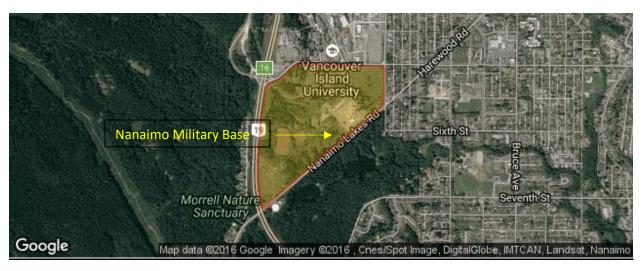

## **IWFF Regular Monthly Meeting Schedule and Location**

Timing: Meetings are on the fourth Tuesday of each month starting at 7:15 PM

Location: Building shown, top floor, Nanaimo Military Base

**Directions from Highway 19:** You turn off the new highway at the 5th. street exit. Go down to Wakesiah avenue, turn right on Wakesiah and then turn right on Nanaimo Lakes Rd. Go a short distance along Nanaimo Lakes Rd. then turn right into the Military camp at the gate. Go straight up that road and the building is on the left. There is an air cadet or air force sign on the building. There is lots of parking at the back.

## Maps:

Meeting/Building Location